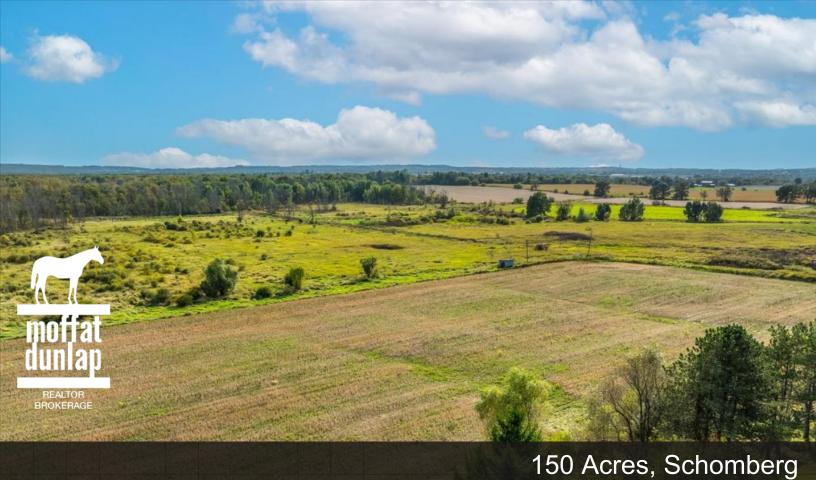

Location: Schomberg Acreage: 150 Acres Price: \$3,250,000.00

## 150 Acres, Shomberg

Almost 150 acres of vacant land just east of Schomberg. Long views. Paved road frontage on 2nd Line just east of Highway 27. Lands in both Township of King and Bradford West Gwillimbury.

The property has a mix of open lands and forest lands along with river frontage on the Hollad River.

Priced at under \$25,000 per acre.

The property stretches from 2nd Line southward all the way to Davis Drive.