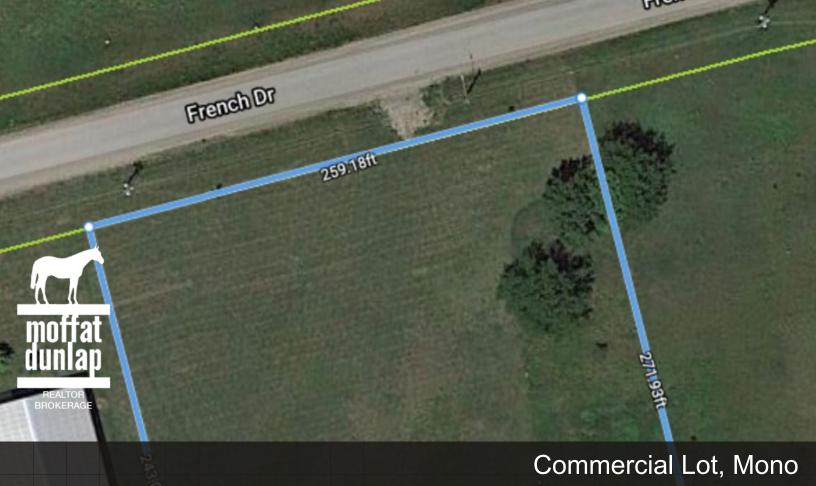

## **Commercial Lot, Mono**

Perfect location - minutes east of Orangeville, Highway 10 and Highway 9 is this larger vacant commercial light industrial 1.5 acre lot.

One of the last remaining lots in the Coles Industrial Park.

Ideal for a warehouse/storage/light industrial.

Municipal water nearby.